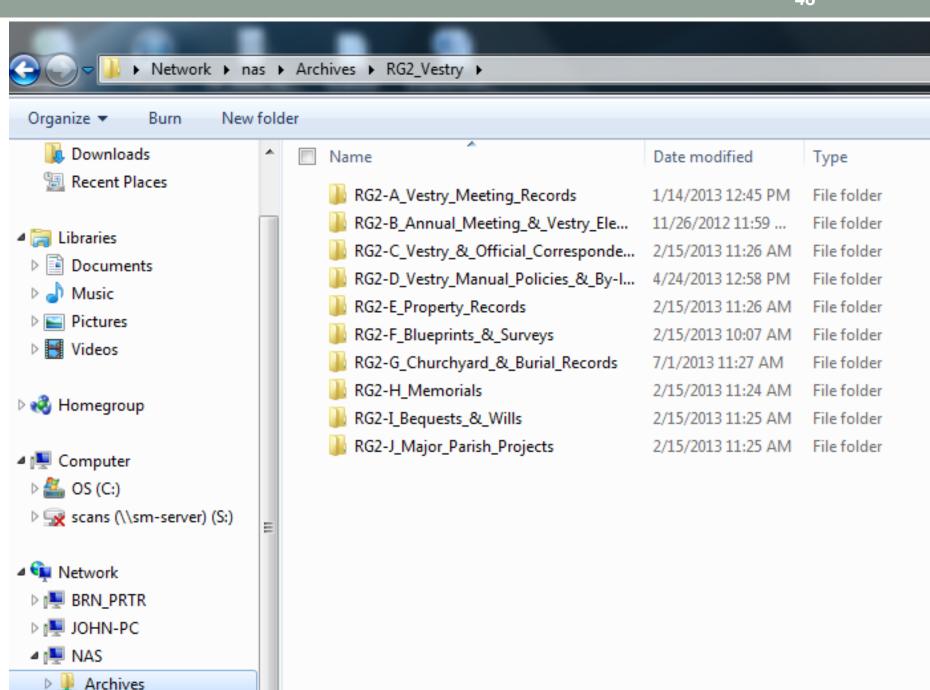

| Set up Archive folders on NAS to receive files for official records to be transferred from current office files.                       | Suzanne,<br>Mary and<br>Elaine                                  | Create folders and set file naming conventions for: Vestry minutes and attachments, Report to the Annual Parish Meeting, Parochial Reports, Monthly Newsletters, Service Bulletins | In process                         |
|----------------------------------------------------------------------------------------------------------------------------------------|-----------------------------------------------------------------|------------------------------------------------------------------------------------------------------------------------------------------------------------------------------------|------------------------------------|
| Move documents older than 3 years from current office files into the designated Archives folders on NAS                                | Mary and<br>Elaine                                              |                                                                                                                                                                                    | Vestry<br>records<br>done          |
| Save all docs as PDF files into designated folders using file<br>naming conventions; add notation of PDF file to Documents<br>Register | Elaine                                                          |                                                                                                                                                                                    | In process                         |
| Learn to use scanner and its software, test scanning resolutions for print document text and best resolution for photographs           | Suzanne,<br>Laura,<br>and Elaine                                | 600 for clean text; 400 for faded text and photos?                                                                                                                                 | Ricoh<br>settings OK<br>for textED |
| For Vestry minutes and attachments from 2000-2007, scan<br>and save as PDF; add notation of PDF files to Documents<br>Register         | Elaine and others                                               |                                                                                                                                                                                    | In process                         |
| Decide whether to continue scanning Vestry minutes before 2000 or move on to processing other official records series from 2000-2007   |                                                                 | Report to the Annual Parish Meeting,<br>Parochial Reports, Monthly<br>Newsletters, Service Bulletins, etc.                                                                         |                                    |
| When the 2000-2007 Vestry minutes are complete begin backup procedure                                                                  | Elaine and<br>Suzanne                                           |                                                                                                                                                                                    |                                    |
| Decide on content, preparation, and timing for online finding aid for the parish website                                               | Committee                                                       |                                                                                                                                                                                    |                                    |
| Add finding aid to parish website                                                                                                      | Suzanne?<br>Margaret<br>Brill?<br>Parish<br>website<br>company? |                                                                                                                                                                                    |                                    |