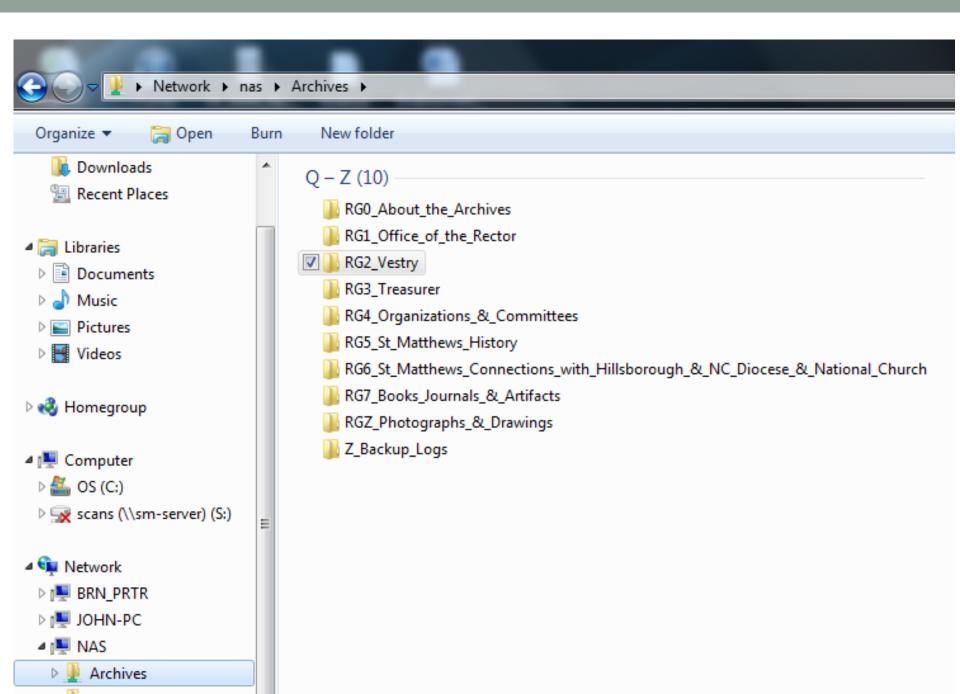

# SAMPLE CATEGORIES FOR PARISH ARCHIVES

NOTE: Delete group/series categories that don't apply; add categories as needed

| RECORD GROUP    | RECORD SERIES                                                                       | RECORD SUBSERIES |
|-----------------|-------------------------------------------------------------------------------------|------------------|
| Rector's Office | Parish Registers (Communicants, Baptisms, Confirmations, Marriages, Burials)        |                  |
| Rector's Office | Service Registers (all registers should be microfilmed & stored off-site)           |                  |
| Rector's Office | Sunday Leaflets/Bulletins                                                           |                  |
| Rector's Office | Service Leaflets (Ordinations, Celebration of New Ministries, Music Programs, etc.) |                  |
| Rector's Office | Newsletters (printed & printouts of online versions)                                |                  |
| Rector's Office | Annual Meeting Minutes & Annual Reports                                             |                  |
| Rector's Office | Parish Directories/Yearbooks; Pictorial Directories                                 |                  |
| Rector's Office | Membership Lists - Transfers In & Out                                               |                  |
| Rector's Office | Parish Histories - published & manscript                                            |                  |
| Rector's Office | Correspondence (regarding Parish, not personal, matters)                            |                  |
| Rector's Office | Sermons (manuscripts; audio/videotapes)                                             |                  |
|                 |                                                                                     |                  |
| Vestry          | Vestry Minutes                                                                      |                  |
| Vestry          | Vestry Committee Minutes & Correspondence                                           |                  |
| Vestry          | Chancellor                                                                          |                  |
| Vestry          | Property Records (deeds, titles, mortgages)                                         |                  |
| Vestry          | Architectural Plans & Specifications, Contracts                                     |                  |
| Vestry          | Cemetery Records                                                                    |                  |
| Vestry          | Legal Documents, including Articles of Incorporation & Parish By-laws               |                  |
| Vestry          | Insurance Records (including inventory of art, silver, hangings, furnishings, etc.) |                  |
| Vestry          | List of Bequests & Copies of Wills                                                  |                  |
| Vestry          | List of Memorials (donations, donors, honorees, location at church)                 |                  |
| Vestry          | Major Parish Projects (capital campaigns; building programs; mission projects)      |                  |
| Vestry          | Parish Profiles for Rector Searches                                                 |                  |
|                 |                                                                                     |                  |
|                 |                                                                                     |                  |