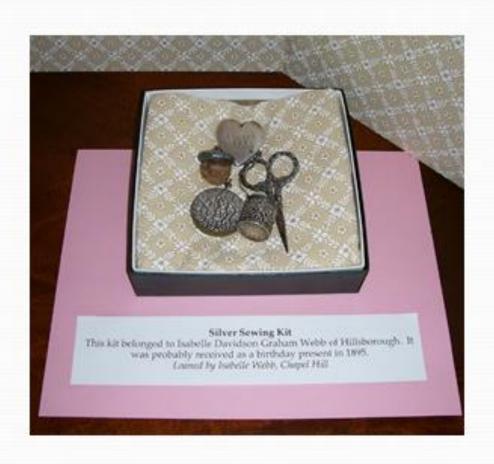

ote and encourage research, writing and publication in all matters touching upon the history of women in the Episcopal Church
- To promote and encourage the collection and preservation of records and other artifacts of interest pertaining to such history
- To foster and promote public knowledge of interest in such history

## Patricia Nichols Page (November 11, 1923 – July 26, 2013)

#### A "tribute to Pat Page"

- Episcopal Women's History Project telling the stories of forgotten women
- 1996 Southern Episcopal Church Women's History Project began
- Commitment to researching and telling the stories of Southern women
- 1997 SECWHP received 3 year grant funding

## **The Ladies Sewing Society**



# St. Matthew's Heritage Day Exhibits, April, 2007, and at Burwell School, July-August, 2007



# St. Matthew's Exhibit, ECW annual meeting, Tarboro, N.C., November, 2007



## Christmas, 1867 – Christmas, 2013

### The Festival of the Society Tree "FeST" December 2008 --

#### St. Matthew's Core Values met:

- Heritage historical roots of parish families, heritage skills in creating fine crafts, celebrating the arts of the past and the present.
- Fellowship an all parish event celebrating the talents of parish family, community building, multi-generational.
- Service to others funds used by Social Ministries committee for local outreach programs
- Education multigenerational opportunities to share in the practice of, and to teach our children about, service to others. Learning about our roots as a church family. Teaching children about the history of faithful people.
- Music celeb