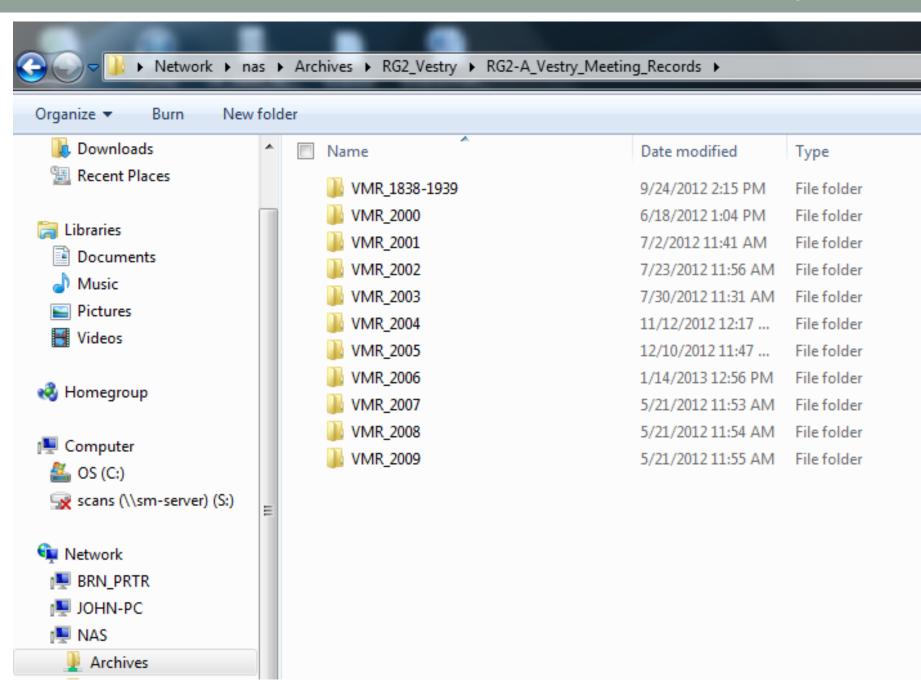

| Set up Archive folders on NAS to receive files for official records to be transferred from current office files.                       | Suzanne,<br>Mary and<br>Elaine                                  | Create folders and set file naming conventions for: Vestry minutes and attachments, Report to the Annual Parish Meeting, Parochial Reports, Monthly Newsletters, Service Bulletins | In process                         |
|----------------------------------------------------------------------------------------------------------------------------------------|-----------------------------------------------------------------|------------------------------------------------------------------------------------------------------------------------------------------------------------------------------------|------------------------------------|
| Move documents older than 3 years from current office files into the designated Archives folders on NAS                                | Mary and<br>Elaine                                              |                                                                                                                                                                                    | Vestry<br>records<br>done          |
| Save all docs as PDF files into designated folders using file<br>naming conventions; add notation of PDF file to Documents<br>Register | Elaine                                                          |                                                                                                                                                                                    | In process                         |
| Learn to use scanner and its software, test scanning resolutions for print document text and best resolution for photographs           | Suzanne,<br>Laura,<br>and Elaine                                | 600 for clean text; 400 for faded text and photos?                                                                                                                                 | Ricoh<br>settings OK<br>for textED |
| For Vestry minutes and attachments from 2000-2007, scan<br>and save as PDF; add notation of PDF files to Documents<br>Register         | Elaine and others                                               |                                                                                                                                                                                    | In process                         |
| Decide whether to continue scanning Vestry minutes before 2000 or move on to processing other official records series from 2000-2007   |                                                                 | Report to the Annual Parish Meeting,<br>Parochial Reports, Monthly<br>Newsletters, Service Bulletins, etc.                                                                         |                                    |
| When the 2000-2007 Vestry minutes are complete begin backup procedure                                                                  | Elaine and<br>Suzanne                                           |                                                                                                                                                                                    |                                    |
| Decide on content, preparation, and timing for online finding aid for the parish website                                               | Committee                                                       |                                                                                                                                                                                    |                                    |
| Add finding aid to parish website                                                                                                      | Suzanne?<br>Margaret<br>Brill?<br>Parish<br>website<br>company? |                                                                                                                                                                                    |                                    |