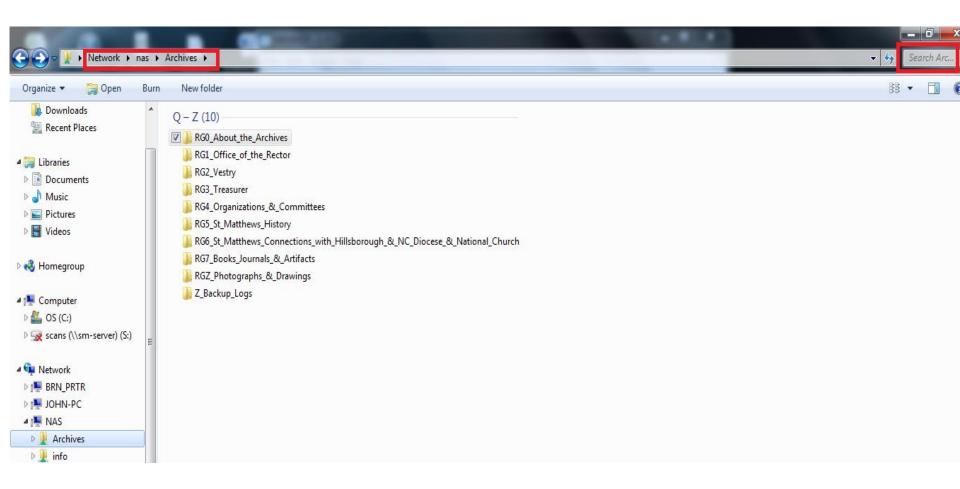

| Set up Archive folders on NAS to receive files for official records to be transferred from current office files.                       | Suzanne,<br>Mary and<br>Elaine                                  | Create folders and set file naming conventions for: Vestry minutes and attachments, Report to the Annual Parish Meeting, Parochial Reports, Monthly Newsletters, Service Bulletins | In process                         |
|----------------------------------------------------------------------------------------------------------------------------------------|-----------------------------------------------------------------|------------------------------------------------------------------------------------------------------------------------------------------------------------------------------------|------------------------------------|
| Move documents older than 3 years from current office files into the designated Archives folders on NAS                                | Mary and<br>Elaine                                              |                                                                                                                                                                                    | Vestry<br>records<br>done          |
| Save all docs as PDF files into designated folders using file<br>naming conventions; add notation of PDF file to Documents<br>Register | Elaine                                                          |                                                                                                                                                                                    | In process                         |
| Learn to use scanner and its software, test scanning resolutions for print document text and best resolution for photographs           | Suzanne,<br>Laura,<br>and Elaine                                | 600 for clean text; 400 for faded text and photos?                                                                                                                                 | Ricoh<br>settings OK<br>for textED |
| For Vestry minutes and attachments from 2000-2007, scan<br>and save as PDF; add notation of PDF files to Documents<br>Register         | Elaine and others                                               |                                                                                                                                                                                    | In process                         |
| Decide whether to continue scanning Vestry minutes before 2000 or move on to processing other official records series from 2000-2007   |                                                                 | Report to the Annual Parish Meeting,<br>Parochial Reports, Monthly<br>Newsletters, Service Bulletins, etc.                                                                         |                                    |
| When the 2000-2007 Vestry minutes are complete begin backup procedure                                                                  | Elaine and<br>Suzanne                                           |                                                                                                                                                                                    |                                    |
| Decide on content, preparation, and timing for online finding aid for the parish website                                               | Committee                                                       |                                                                                                                                                                                    |                                    |
| Add finding aid to parish website                                                                                                      | Suzanne?<br>Margaret<br>Brill?<br>Parish<br>website<br>company? |                                                                                                                                                                                    |                                    |