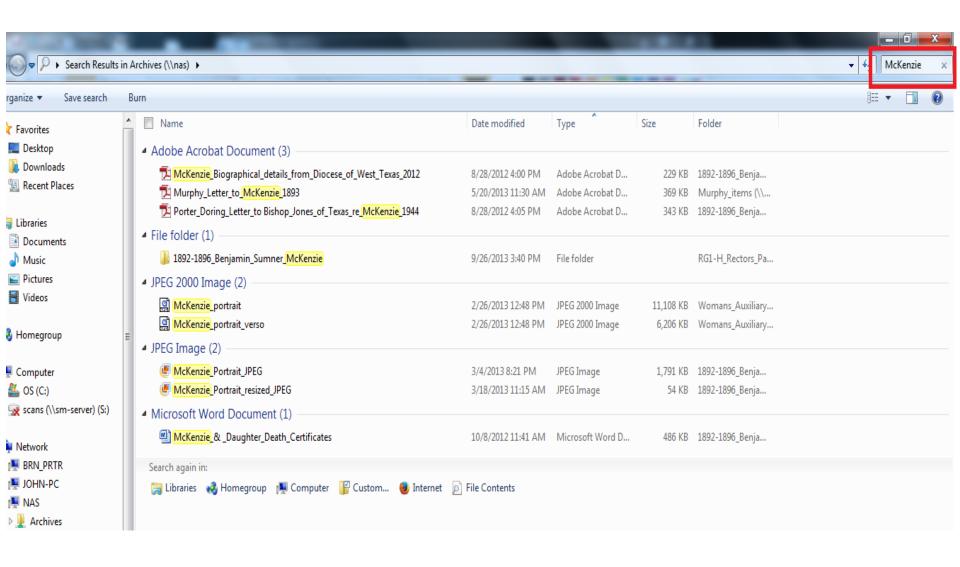

| Set up Archive folders on NAS to receive files for official records to be transferred from current office files.                       | Suzanne,<br>Mary and<br>Elaine                                  | Create folders and set file naming conventions for: Vestry minutes and attachments, Report to the Annual Parish Meeting, Parochial Reports, Monthly Newsletters, Service Bulletins | In process                         |
|----------------------------------------------------------------------------------------------------------------------------------------|-----------------------------------------------------------------|------------------------------------------------------------------------------------------------------------------------------------------------------------------------------------|------------------------------------|
| Move documents older than 3 years from current office files into the designated Archives folders on NAS                                | Mary and<br>Elaine                                              |                                                                                                                                                                                    | Vestry<br>records<br>done          |
| Save all docs as PDF files into designated folders using file<br>naming conventions; add notation of PDF file to Documents<br>Register | Elaine                                                          |                                                                                                                                                                                    | In process                         |
| Learn to use scanner and its software, test scanning resolutions for print document text and best resolution for photographs           | Suzanne,<br>Laura,<br>and Elaine                                | 600 for clean text; 400 for faded text and photos?                                                                                                                                 | Ricoh<br>settings OK<br>for textED |
| For Vestry minutes and attachments from 2000-2007, scan<br>and save as PDF; add notation of PDF files to Documents<br>Register         | Elaine and others                                               |                                                                                                                                                                                    | In process                         |
| Decide whether to continue scanning Vestry minutes before 2000 or move on to processing other official records series from 2000-2007   |                                                                 | Report to the Annual Parish Meeting,<br>Parochial Reports, Monthly<br>Newsletters, Service Bulletins, etc.                                                                         |                                    |
| When the 2000-2007 Vestry minutes are complete begin backup procedure                                                                  | Elaine and<br>Suzanne                                           |                                                                                                                                                                                    |                                    |
| Decide on content, preparation, and timing for online finding aid for the parish website                                               | Committee                                                       |                                                                                                                                                                                    |                                    |
| Add finding aid to parish website                                                                                                      | Suzanne?<br>Margaret<br>Brill?<br>Parish<br>website<br>company? |                                                                                                                                                                                    |                                    |